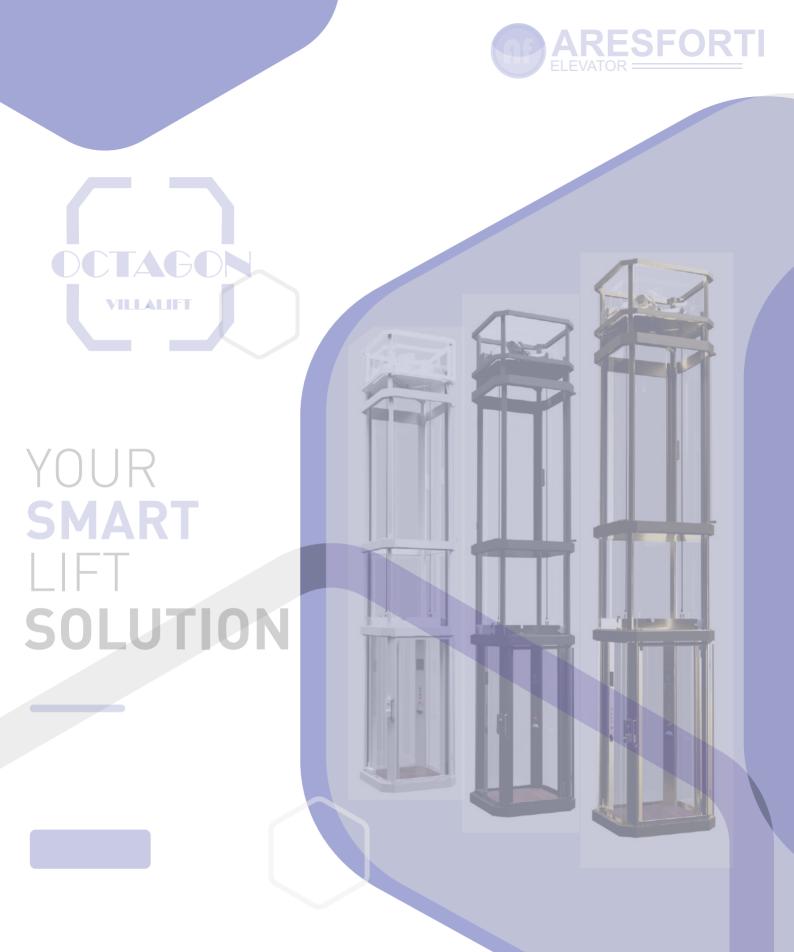

Add value to your property, lift your lifestyle with **Aresforti Octagon villalift** 

## Self Supported Structure

**Aresforti Octagon VILLALIFT** is a stand-alone elevators that does not require any supporting beam, column or walls. All you need is the space!

## **Panoramic View**

The unique glassy sightseeing capsule enables the passengers to have eye contact with the surrounding area, even when the lift is in motion.