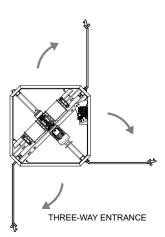

## Multiple Door Access

The door access for this elevator can be customized according to the situation in the building.

The flexible design of this elevator allows us to install the entrance or the exits from diffrent sides on each floor.

This adjustability can be very handy within buildings that have been originally built without elevators.