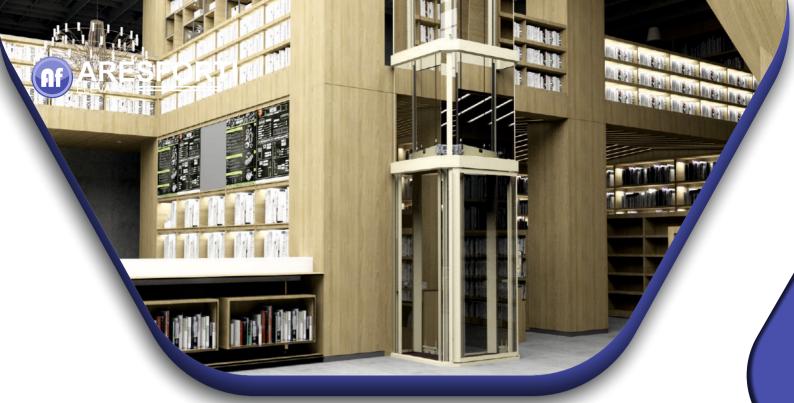

## Smart Civil Work

This lift is an ideal solution to be installed on the exterior face of the building, in the lobby, or at a place where it can enhance the elevation and the 'look&feel' of the building. We introduce you to an electrical home elevator that requires no supporting wall, pit, or hydraulics vacuum systems. Just plug it into your domestic electrical socket and start moving up & down!

## **Panoramic View**

The unique glassy sightseeing capsule enables the passengers to have eye contact with the surrounding area, even when the lift is in motion.