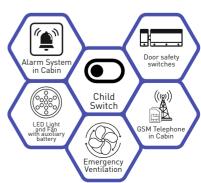

This hight quality light sensor will force the lift to stop immediately when passengers or objects approach the exit of the lift while in use.

## Mechanical Guide Rails Brakes

Even if all the cables snapped, the elevator still would not fall to the bottom floor. Thanks to the passive, automatic, built-in braking system these brakes will lock in place whenever the elevator starts to fall faster than an allowed amount.

## **Overload Sensor**

When the car is overloaded, the elevator won't move and will give a sign on the COP.

### Limit & Emergency Stop Switches

These switches will assure stopping the car when the lift reaches or passes its final destination or in case of emergency.

## Machine Brake Hand

In case of emergency this system allows the technician to free the car and make it descent to the closest down floor.

## **Magnetic Lock Switch**

To ensure that de door of the elevator can open only if the car is available and the elevator is not in use.

**Overspeed Gover** This device is specifically designed to stop the lift if it runs beyond the prescribed sp

| <b>nor</b><br>peed. | 7 |  |
|---------------------|---|--|
|                     |   |  |

Rescuing System UPS with Support

This is a battery backup system that provides backup power when the regular power source fails or voltage drops to an unacceptable level. In that case, the battery mode is automatically turned on.