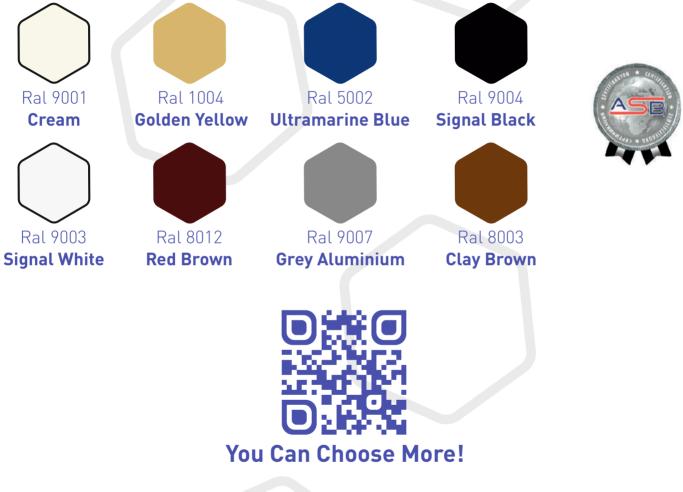

# Color **Options**

At Aresforti Elevators we offer a wide range of color variants to help you hoosing the most 'look & feel' that suits your building's décor.

## Standard Options

Our ESP painting method reflects itself in a shiny surface, flexible & durable coating which is less liable to chip or peel. Al used materials are appropriate for inside or outside use with no VOC content.