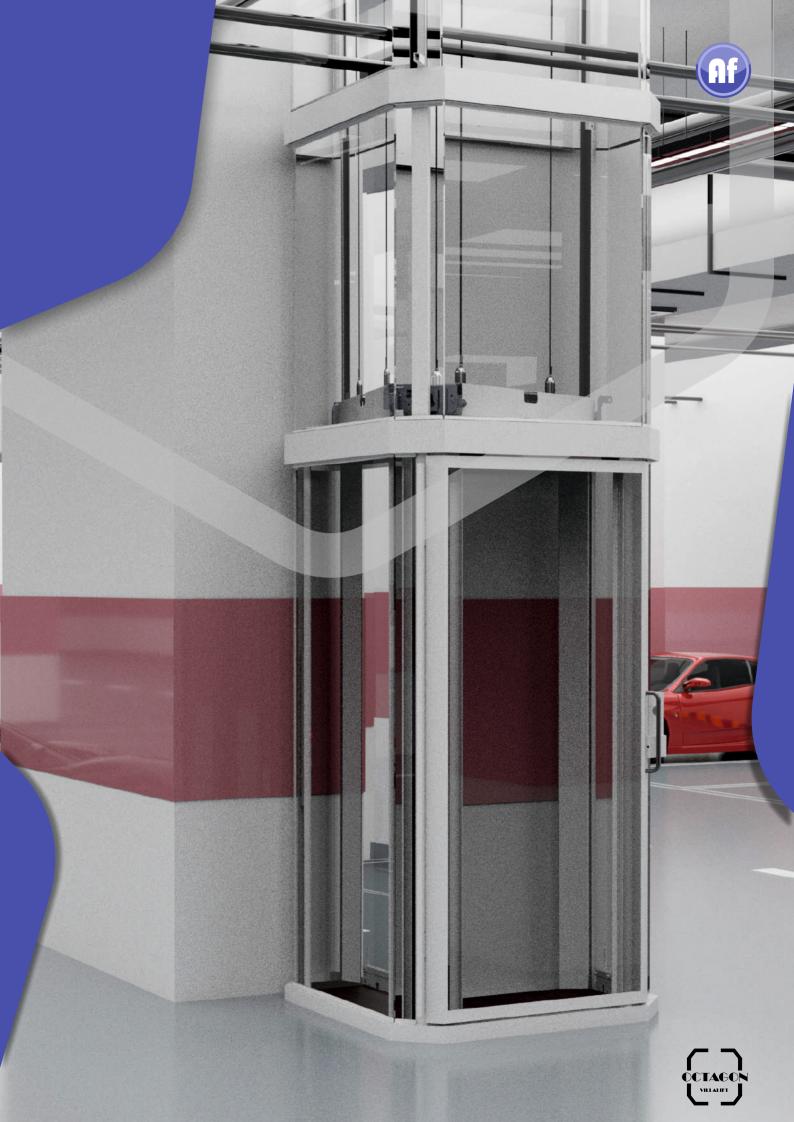

## Self Supported Structure

**Aresforti Octagon VILLALIFT** is a stand-alone elevators that does not require any supporting beam, column or walls. All you need is the space!

## **Panoramic View**

The unique glassy sightseeing capsule enables the passengers to have eye contact with the surrounding area, even when the lift is in motion.

## **ARESFORTI Octagon VILLALIFT**

After a solid research and development journey, ARESPORTI Elevators has launched it's new **Octagon villalift** model This elevator comes with superior aesthetics, a more sleeker design and a smoother passenger ride. This lift has been crafted to perfection until the details to assure you an amazing lift experience!