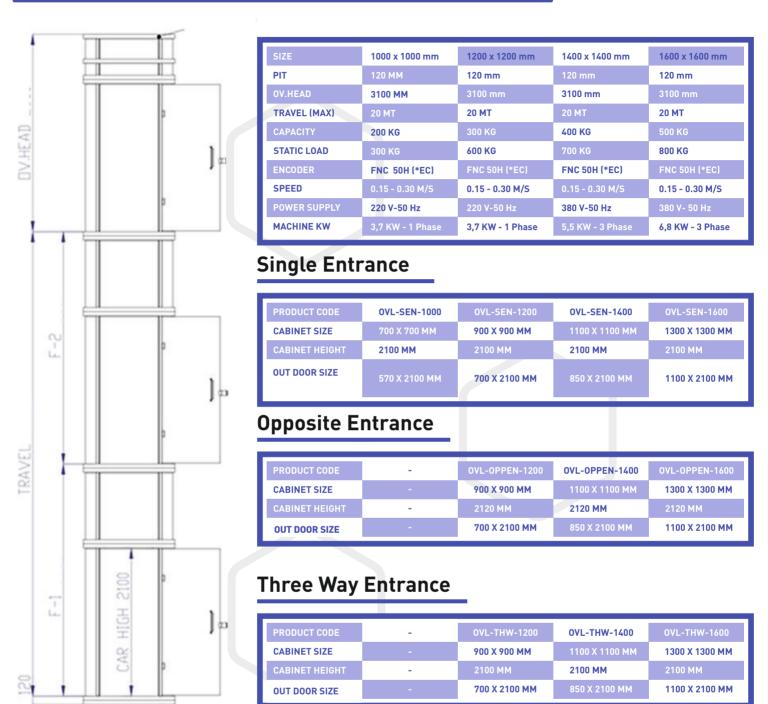

# **General Specifications**

SINGLE ENTRANCE

OPPOSITE ENTRANCE

# Technical Specification

### General

| Maximum Travel          | : 14 MT                                                           |  |  |
|-------------------------|-------------------------------------------------------------------|--|--|
| Maximum Levels          | : 5 Stops / 17.1 MT                                               |  |  |
| Pit Depth               | : 120 mm - No pit with optional short ramp                        |  |  |
| Installation Place      | : Inside - Outside                                                |  |  |
| Drive Train             | : Winding Drum Machine with Encoder (Made in Italy)               |  |  |
| Machine Control         | : Preprogrammed variable frequency drive (Made in Turkey)         |  |  |
| Rope                    | : 8 mm standard: Turkish quality, on request: German quality.     |  |  |
| Transmission            | : Ultra-low vibration, 3-stage, right-angle, helical-bevel drive. |  |  |
| Noise Level             | : 54db ventilator OFF - 56db with ventilator ON.                  |  |  |
| Internal Specifications |                                                                   |  |  |