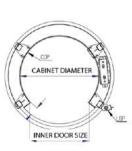

## **General Specifications**

## Technical Specification

#### General

| Maximum Travel          | : 14 MT                                                           |  |  |  |
|-------------------------|-------------------------------------------------------------------|--|--|--|
| Maximum Levels          | : 5 Stops / 17.1 MT                                               |  |  |  |
| Pit Depth               | : 120 mm - No pit with optional short ramp                        |  |  |  |
| Installation Place      | : Inside - Outside                                                |  |  |  |
| Drive Train             | : Winding Drum Machine with Encoder (Made in Italy)               |  |  |  |
| Machine Control         | : Preprogrammed variable frequency drive (Made in Turkey)         |  |  |  |
| Rope                    | : 8 mm standard: Turkish quality, on request: German quality.     |  |  |  |
| Transmission            | : Ultra-low vibration, 3-stage, right-angle, helical-bevel drive. |  |  |  |
| Noise Level             | : 54db ventilator OFF - 56db with ventilator ON.                  |  |  |  |
| Internal Specifications |                                                                   |  |  |  |
| Cabin CLADDING          | : CLEAR SOLID Polycarbonate (250 times stronger than glass)       |  |  |  |
| Cabin Ceiling           | : LED Spot Light - Spot Light                                     |  |  |  |
|                         |                                                                   |  |  |  |