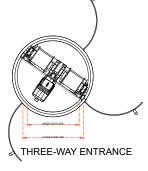

## Multiple Door Access

The door access for this elevator can be customized according to the situation in the building.

The flexible design of this elevator allows us to install the entrance or the exits from diffrent sides on each floor.

This adjustability can be very handy within buildings that have been originally built without elevators.