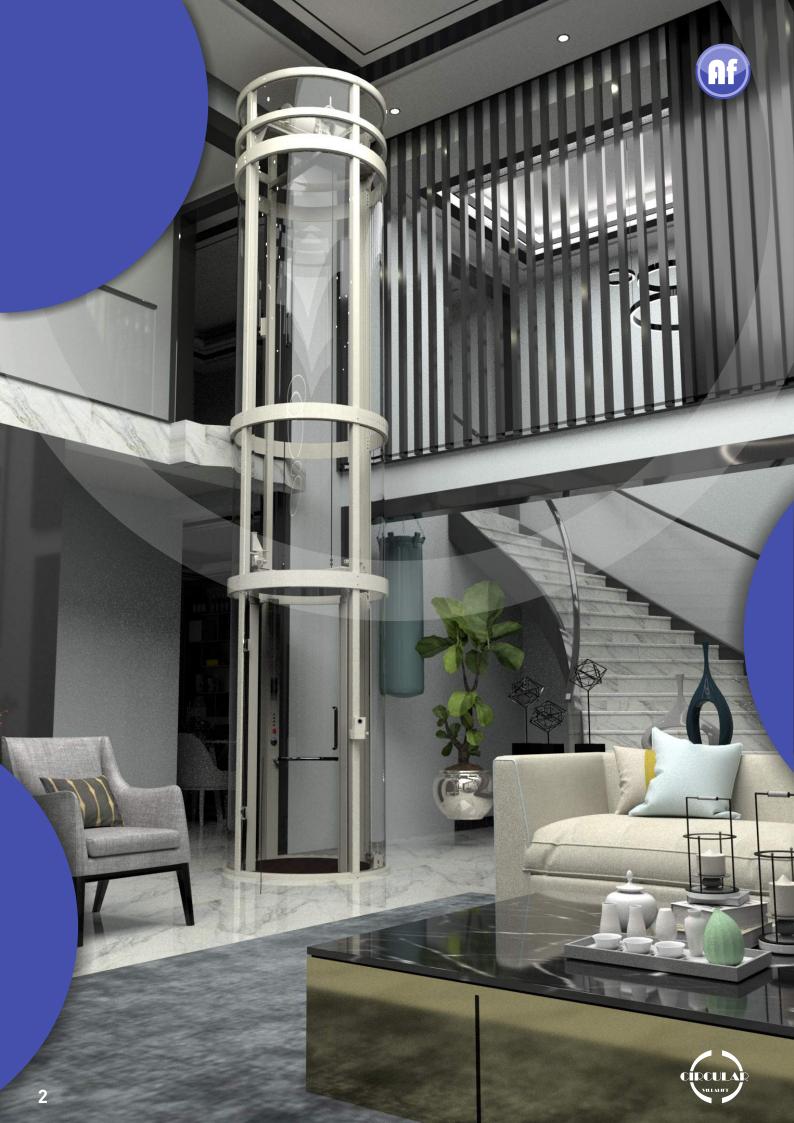

#### Self Supported Structure

**Aresforti CIRCULAR VILLALIFT** is a stand-alone elevators that does not require any supporting beam, column or walls. All you need is the space!

#### **Panoramic View**

The unique glassy sightseeing capsule enables the passengers to have eye contact with the surrounding area, even when the lift is in motion.

#### ARESFORTI CIRCULAR VILLALIFT

After a solid research and development journey, ARESFORTI Elevators has launched it's new **CIRCULAR VILLALIFT** model. This elevator comes with superior aesthetics, a more sleeker design and a smoother passenger ride. This lift has been crafted to perfection until the details to assure you an amazing lift experience!