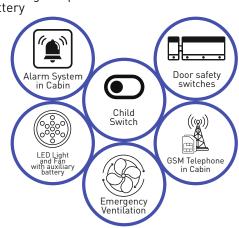

This high quality light sensor will force the lift to stop immediately when passengers or objects approach the exit of the lift while in use.

#### Mechanical Guide Rails Brakes

Even if all the cables snapped, the elevator still would not fall to the bottom floor. Thanks to the passive, automatic, built-in braking system these brakes will lock in place whenever the elevator starts to fall faster than an allowed amount.

#### **Overload Sensor**

When the car is overloaded, the elevator won't move and will give a sign on the COP.

#### Limit & Emergency Stop Switches

These switches will assure stopping the car when the lift reaches or passes its final destination or in case of emergency.

| _   | _ |     |     | _   |    |     |     | _   |   | _ | _ |
|-----|---|-----|-----|-----|----|-----|-----|-----|---|---|---|
| a   | C | n   | In  | e   | В  | ra  | K   | e   | н | a |   |
| n n | + | ~ f | Fro | ~ t | ho | ~~~ | r · | n n | d | m | _ |

nd Μ In case of emergency this system allows the technician to free the car and make it descent to the closest down floor.

| 5 | ) |
|---|---|
|   |   |

#### Magnetic Lock Switch

To ensure that de door of the elevator can open only if the car is available and the elevator is not in use.

**Overspeed Governor** This device is specifically designed to stop the lift if it runs beyond the prescribed speed.

### Rescuing System UPS with Support

This is a battery backup system that provides backup power when the regular power source fails or voltage drops to an unacceptable level. In that case, the battery mode is automatically turned on.