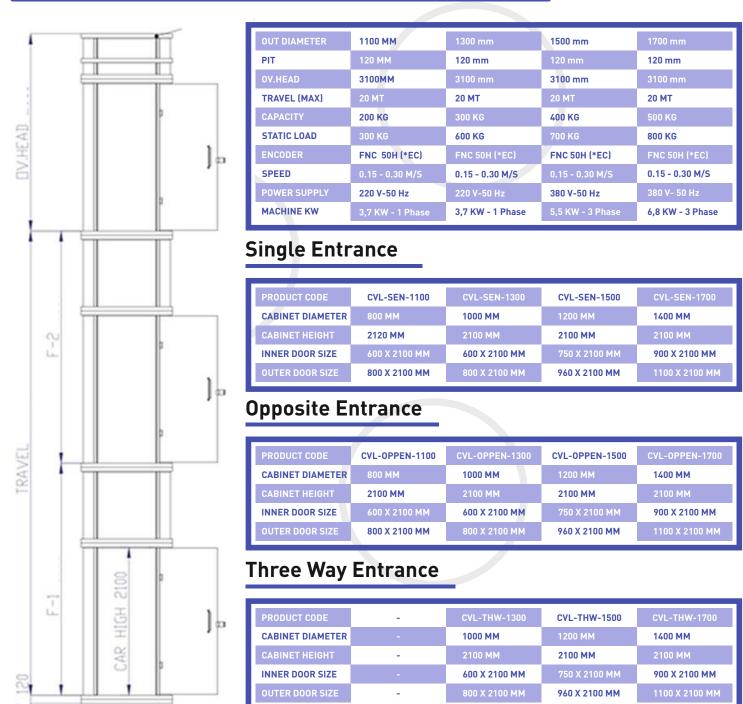

## Technical Specification

#### General

| Maximum Travel          | : 14 MT                                                           |  |  |  |
|-------------------------|-------------------------------------------------------------------|--|--|--|
| Maximum Levels          | : 5 Stops / 17.1 MT                                               |  |  |  |
| Pit Depth               | : 120 mm - No pit with optional short ramp                        |  |  |  |
| Installation Place      | : Inside - Outside                                                |  |  |  |
| Drive Train             | : Winding Drum Machine with Encoder (Made in Italy)               |  |  |  |
| Machine Control         | : Preprogrammed variable frequency drive (Made in Turkey)         |  |  |  |
| Rope                    | : 8 mm standard: Turkish quality, on request: German quality.     |  |  |  |
| Transmission            | : Ultra-low vibration, 3-stage, right-angle, helical-bevel drive. |  |  |  |
| Noise Level             | : 54db ventilator OFF - 56db with ventilator ON.                  |  |  |  |
| Internal Specifications |                                                                   |  |  |  |
| Cabin CLADDING          | : CLEAR SOLID Polycarbonate (250 times stronger than glass)       |  |  |  |
| Cabin Ceiling           | : LED Spot Light - Spot Light                                     |  |  |  |
|                         |                                                                   |  |  |  |

| Cabin Ceiling         | : LED Spot Light - Spot Light                                                        |
|-----------------------|--------------------------------------------------------------------------------------|
| Cabin Operating Panel | : Intercom - Alarm - Emergency Stop Button (cop-lop is GENEMEK brand made in Turkey) |
| Overload Indication   | : Built in on COP                                                                    |
| Cabin Flooring        | : Pvc - Wood                                                                         |
| Сор                   | : Intercom - alarm - fan - emergency stop button (COP-LOP made in Turkey).           |
| Cabinet Ceiling       | : Etched steel or wood with spot light.                                              |
| External Specificati  |                                                                                      |

# External SpecificationsShaft Construction: ProfilStructure Cladding Glass: Solid Polycarbonate 4 mm (Made in Germany).Landing Door Height: 2100 mmDoor Cladding: Laminated tempered glass 4X4 mmDoor Type: Swing manuel door and swing semi-automatic choiceDoor interlocks: Italian brand - (Made in Italy)