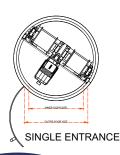

## Multiple Door Access

The door access for this elevator can be customized according to the situation in the building.

The flexible design of this elevator allows us to install the entrance or the exits from diffrent sides on each floor.

This adjustability can be very handy within buildings that have been originally built without elevators.